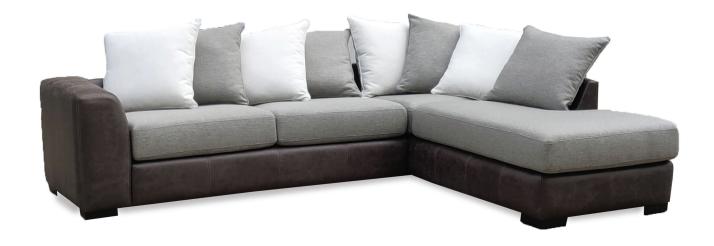

# **BRAXTON**

Refreshing the timeless design and style of Arizona & Nevada, the Braxton blends in with a broad range of décor. It is supported by a durable timber frame, steel seat springs and highly resilient fabrics.

# **BRAXTON** SUITE

#### STOCKED IN

GELA FABRIC LOWER, ZEUS FABRIC UPPER (GRAPHITE / GREY)