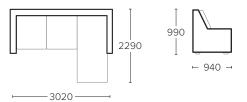

### **MEASUREMENTS**

3 SEATER + CHAISE

Available with left or right hand chaise

**OTTOMAN** 